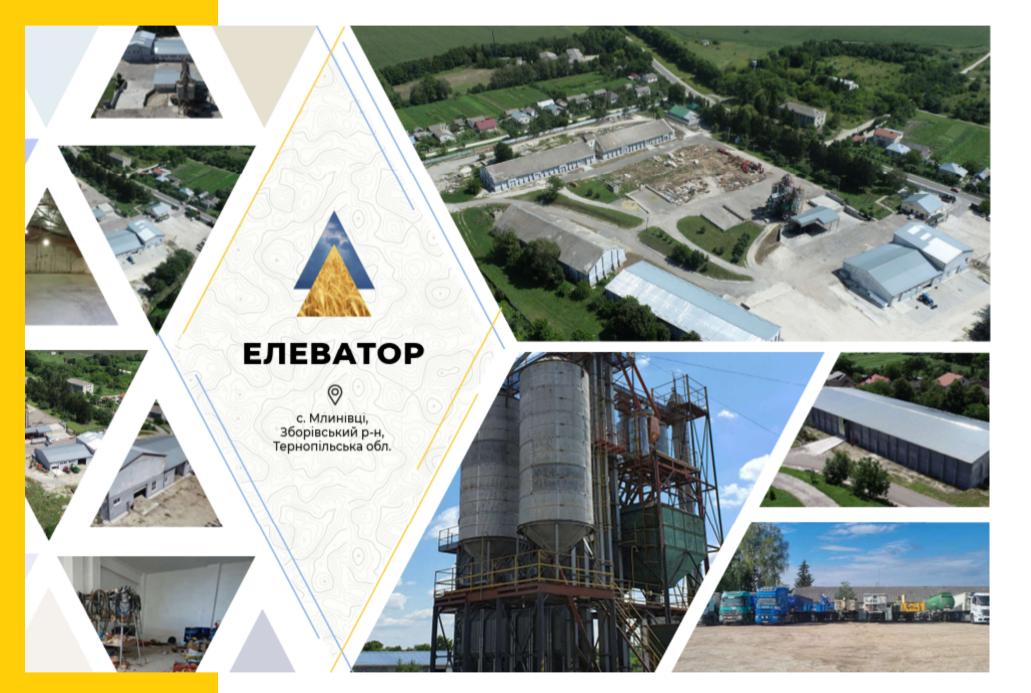

## ELEVATOR

Since 2025, the company SIA "White Elephant" has been the owner of the Elevator.

Area
Workshop and repair shop
Tour warehouses with a total area of 4800.5 m2
Grain drying